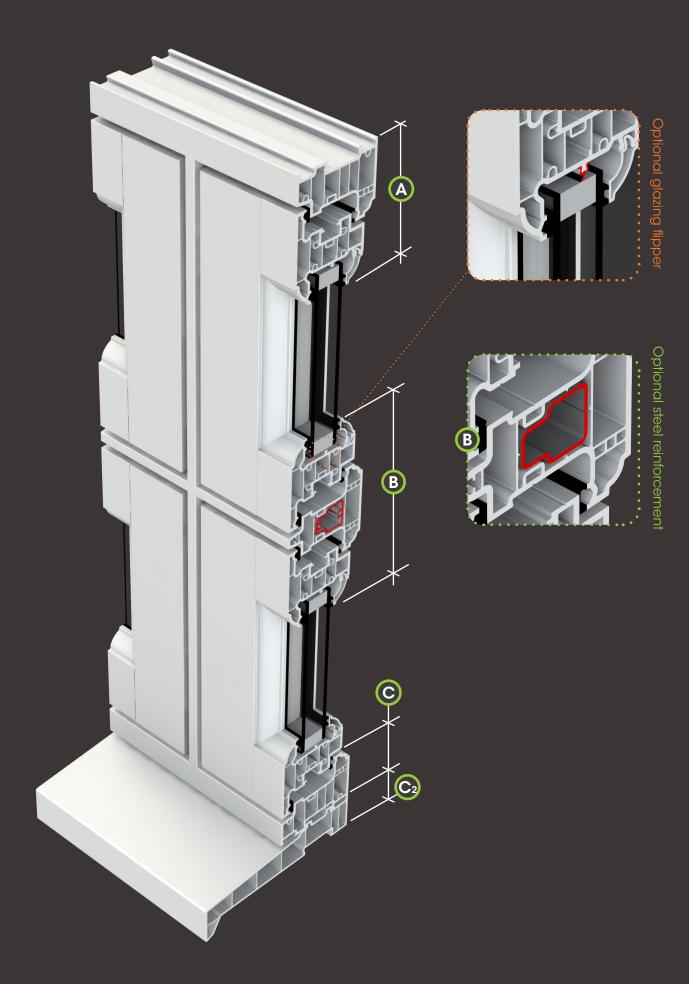

## **Colour Options**

Anteak Oak

k Oak Ros

7038 Agate Grey

7016 Grey

Additional colours are available to order as specials.

The colours shown in this brochure give an indication only

| Product                               | Dim. A |
|---------------------------------------|--------|
| Small frame & sash<br>LFS011 & LFS031 | 104mm  |

| Product                           | Dim. B |
|-----------------------------------|--------|
| Transom & sash<br>LFS021 & LFS031 | 170mm  |

| Product               | Dim. C |
|-----------------------|--------|
| Small frame<br>LFS011 | 57mm   |

| Product                                                      | Dim. C2 |
|--------------------------------------------------------------|---------|
| 85, 150, 165, 180 cills<br>LSL085, LSL150,<br>LCL165, LSL180 | 30mm    |