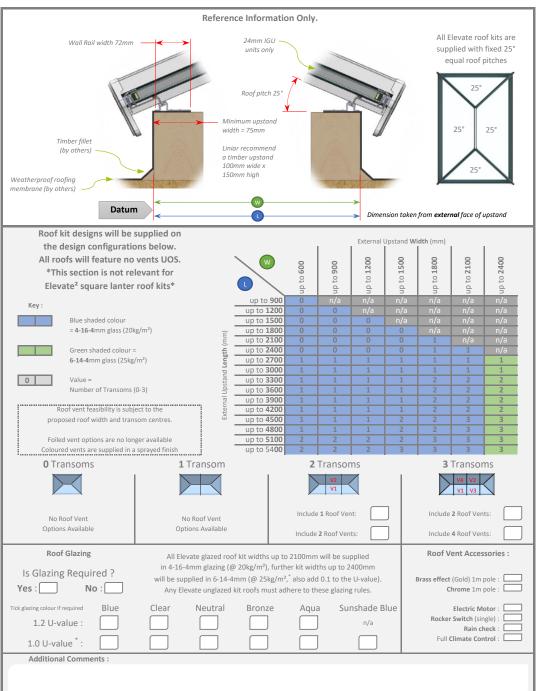

## Please complete and return sheet to roofs@liniar.co.uk or send by fax on 01332 883 884

Note: Verbal confirmations or instructions will not be taken

|                                      | mpany Name :                                                           | Conta              | Contact Telephone :      |                                            |                                                   |         |             |             |         |         |  |
|--------------------------------------|------------------------------------------------------------------------|--------------------|--------------------------|--------------------------------------------|---------------------------------------------------|---------|-------------|-------------|---------|---------|--|
| Email :                              |                                                                        |                    |                          |                                            |                                                   |         |             |             |         |         |  |
| Date :                               |                                                                        |                    |                          |                                            |                                                   |         |             |             |         |         |  |
| J                                    | ob Reference :                                                         |                    |                          |                                            |                                                   |         |             |             |         |         |  |
| Installat                            |                                                                        |                    | Prefered Delivery Date : |                                            |                                                   |         |             |             |         |         |  |
|                                      | Instructions :                                                         |                    |                          |                                            |                                                   |         |             |             |         |         |  |
| (mm) (mm)                            |                                                                        |                    |                          |                                            | Timber Upstand/Kerb  Minimum Upstand width = 75mm |         |             |             |         |         |  |
| Elevate Min & Max Sizes              |                                                                        | Min                | Max                      |                                            | Externi                                           |         |             | :h = 75mn   |         |         |  |
| External Upstand Length (mm) :       |                                                                        | 1050               | 5400                     |                                            | External Upstand Length                           |         |             |             |         |         |  |
| External Upstand Width (mm) :        |                                                                        | 750                | 750 2400                 |                                            | <b>←</b>                                          |         |             |             |         |         |  |
| Elevate <sup>2</sup> Min & Max Sizes |                                                                        | Min                | Max                      |                                            | Kits are supplied with a minimum ridge length of  |         |             |             |         |         |  |
| Externa                              | al Upstand Length & Width<br>(mm) :                                    | 600                | 2100                     | 300mm, with the exception of square roofs. |                                                   |         |             |             |         |         |  |
|                                      |                                                                        |                    | External Colour          |                                            |                                                   |         |             |             |         | I       |  |
| Ī                                    | ick Box of Required<br>Roof Colour<br>All Colours<br>Foiled Finish UOS | White (substrate): | Golden Oak               | Rosewood :                                 | Chartwell<br>Green :                              | Black : | 7016 Grey : | Irish Oak : | White : | Cream : |  |
| 'n                                   | White (substrat                                                        |                    |                          |                                            |                                                   |         |             |             |         |         |  |
| Internal Colour                      | Golden Oa                                                              | ak :               |                          |                                            |                                                   |         |             |             |         |         |  |
| ernal                                | Rosewoo                                                                | od :               |                          |                                            |                                                   |         |             |             |         |         |  |
| Inte                                 | 7016 Gre                                                               | ev :               |                          |                                            |                                                   |         |             |             |         |         |  |